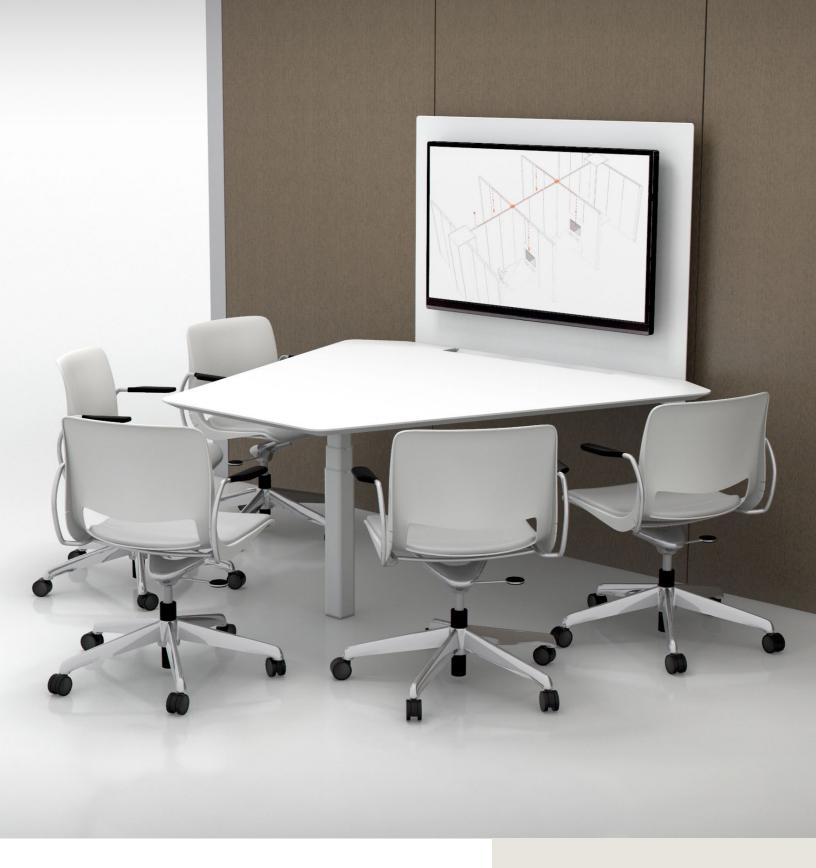

# Tek Pier

Tek Pier features a wall-integrated, height-adjustable worksurface with a monitor to create the ultimate collaboration space. The single Lifting Column adjusts from 24" to 43" to accommodate different ergonomic heights. The work surface is available in three shapes that can accommodate up to five people. Tek Pier allows you to communicate comfortably.

#### MONITOR MOUNT

- » Up to 30° articulation from side to side
- » Accommodates monitors up to 35 lbs.
- » Standard VESA patterns up to 15" x 15"

#### **WORKSURFACE SHAPES**

- » Spade (maximum five collaborators)
- » Pie (maximum three collaborators)
- » Wedge (maximum three collaborators)
- » Single-sided or double-sided

### HEIGHT ADJUSTMENT

» Adjustment range from 24" - 43"